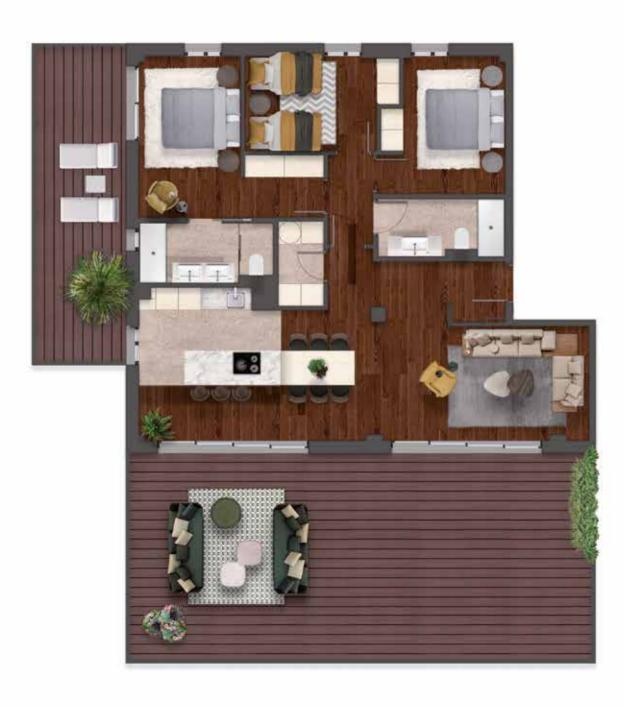

# ground floor with garden and sunken courtyard

145 m<sup>2</sup>

built-up

surface area

4 rooms — 2 bathrooms

— sea front

## ground floor with garden

152 m<sup>2</sup>

built-up

surface area

4 rooms — 2 bathrooms

## first floor

## 117 m<sup>2</sup>

built-up

surface area

3 rooms — 2 bathrooms

large terraces

INFINITUM 06 / HOMES

## first floor 80 m<sup>2</sup>

built-up

surface area

2 rooms — 2 bathrooms

## penthouse

INFINITUM

117 m<sup>2</sup>

built-up

surface area

3 rooms — 2 bathrooms