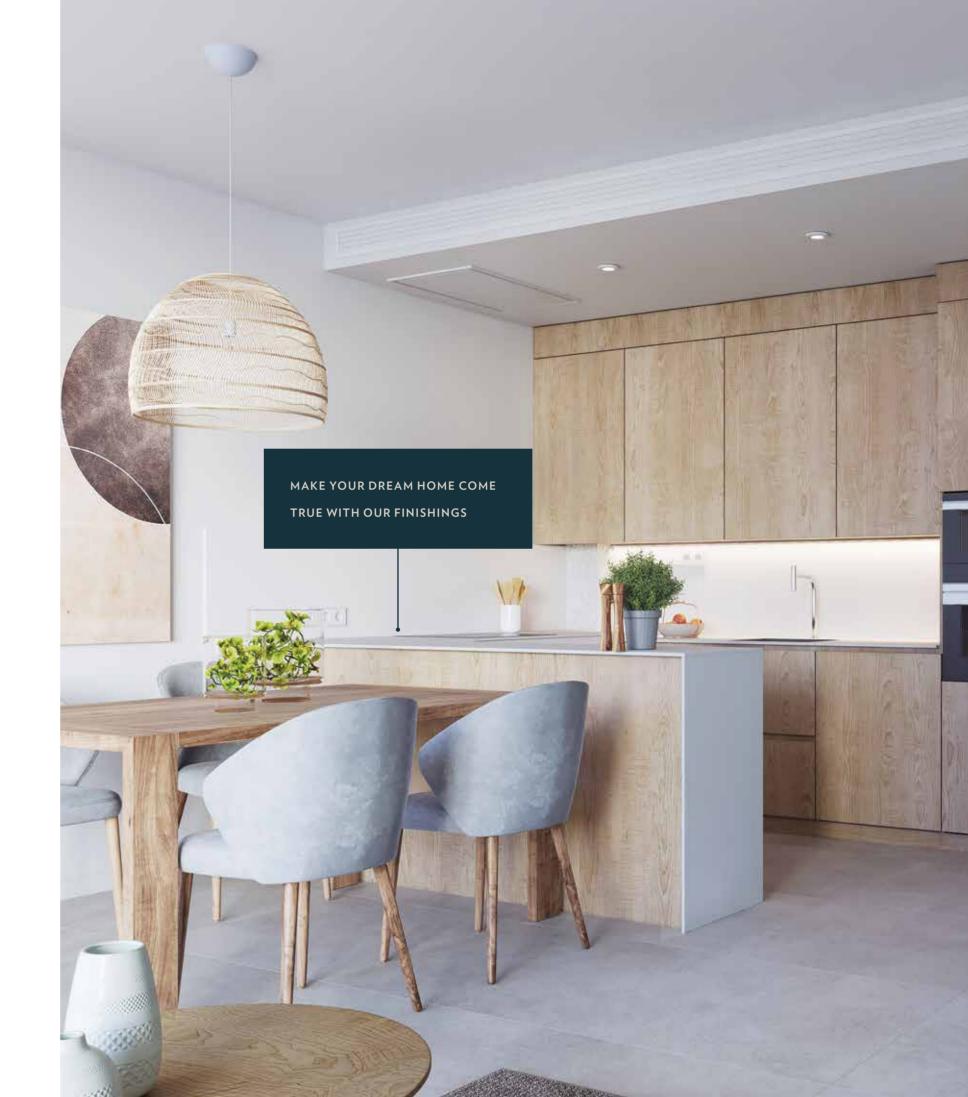

### KITCHEN AND APPLIANCES

Kitchen fittings with Santos brand high and low cupboards with a black silk antifingerprint finish. Neolith Pietra di Luna countertop and front. 50cm stainless steel sink and a Hansgrohe tap. LED lighting fitted under the top cupboards. Siemens appliances are included (oven, microwave, 70cm flexinduction hob, built-in dishwasher, built-in fridge-freezer, washing machine and tumble dryer in the laundry room). Novy extractor fan with LED lights.