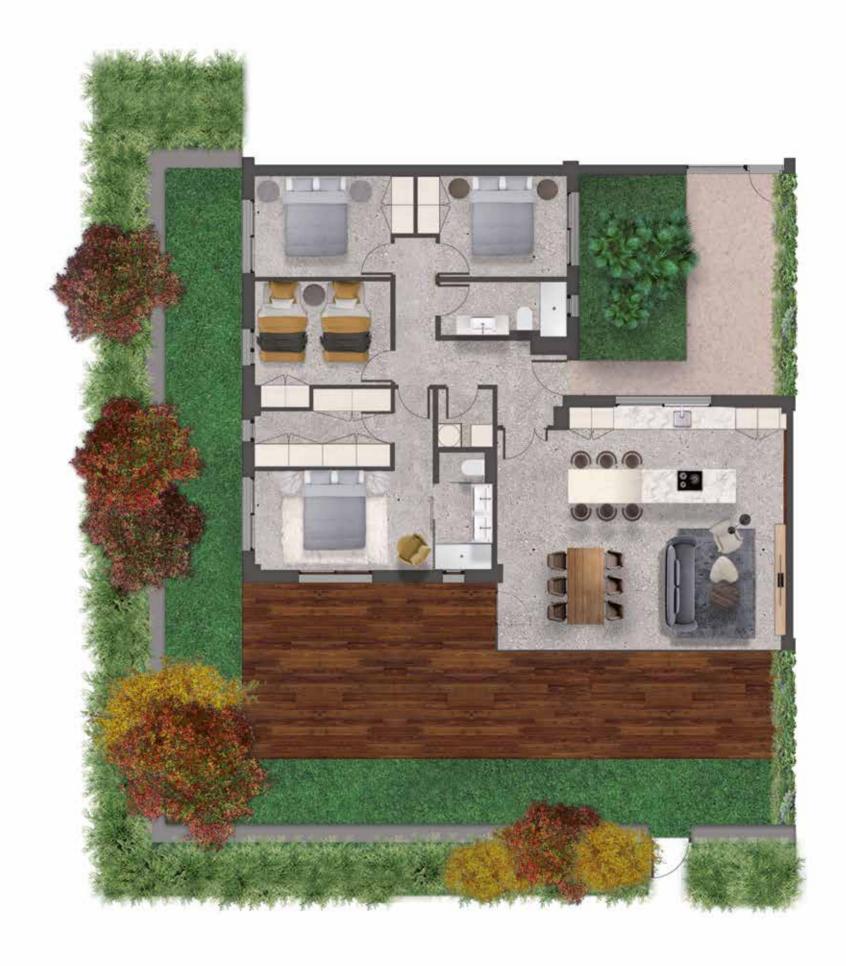

## ground floor with garden

152 m<sup>2</sup>

built-up

surface area

4 rooms — 2 bathrooms

## first floor