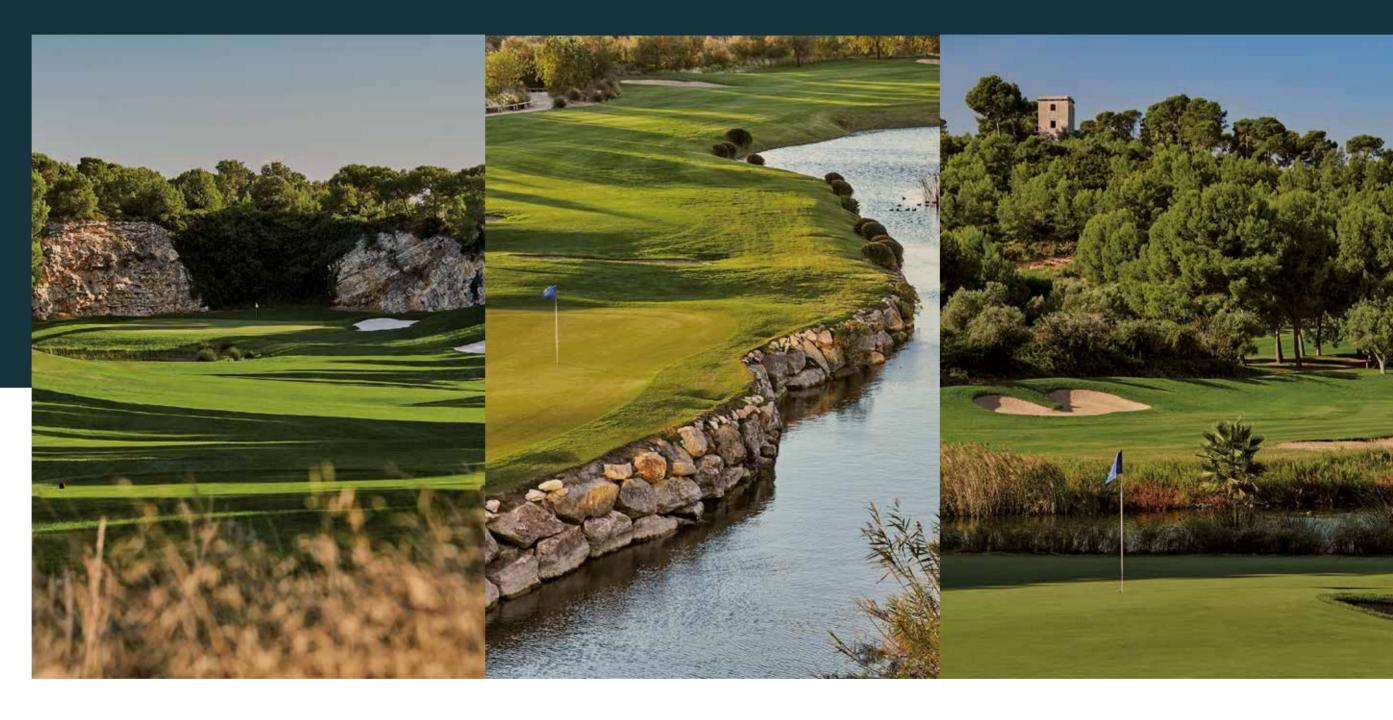

### INFINITUM HILLS

18-hole course designed by Green Project with stunning views of the Mediterranean. Course prepared for high-level competition.

### INFINITUM LAKES

18-hole technical. With a link design by Greg Normal, the course goes around the Sèquia Major protected natural space.

### INFINITUM RUINS

9-hole course designed by Greg Norman to discover the Roman archaeological site that dates back to the second century BC, enjoying each drive and putt regardless of the players' level.