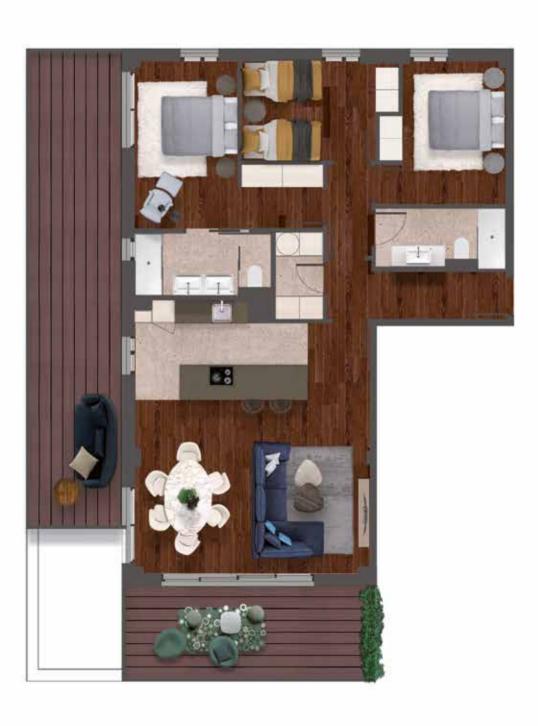

## ground floor with garden

152 m<sup>2</sup>

built-up

surface area

4 rooms — 2 bathrooms

## first floor

## 117 m<sup>2</sup>

built-up

surface area

3 rooms — 2 bathrooms

large terraces

INFINITUM 06 / HOMES