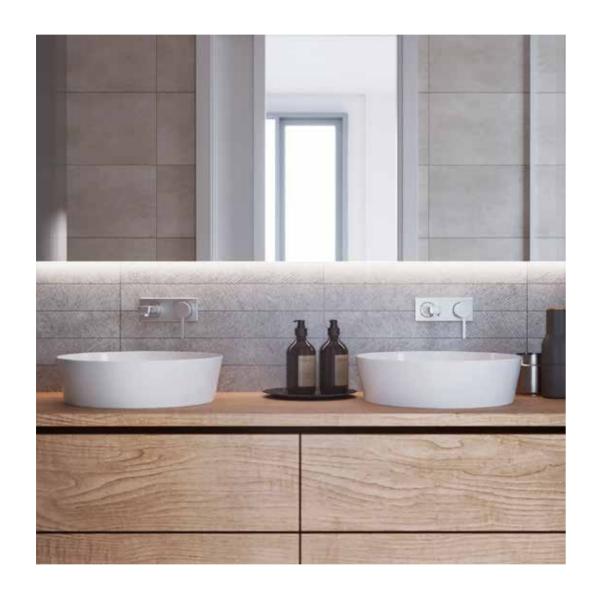

### BATHS, TOILETS AND SINKS

Main bathroom: extra flat shower tray with a thermostatic tap and Hansgrohe built-in shower and a glass screen. Duravit L-Cube bathroom unit with a light wood finish, 4 drawers, 2 Duravit circular porcelain sinks and a built-in Hansgrohe mixer tap. Duravit wall-mounted toilet (with a suspension lid) with a partition screen. In-built mirror with a line of LEDs at the top and bottom. Secondary bathroom: Hansgrohe bath with a thermostatic tap, white Duravit L-Cube C-Bonded sink with a Duravit Good mirror. Hansgrohe mixer tap.