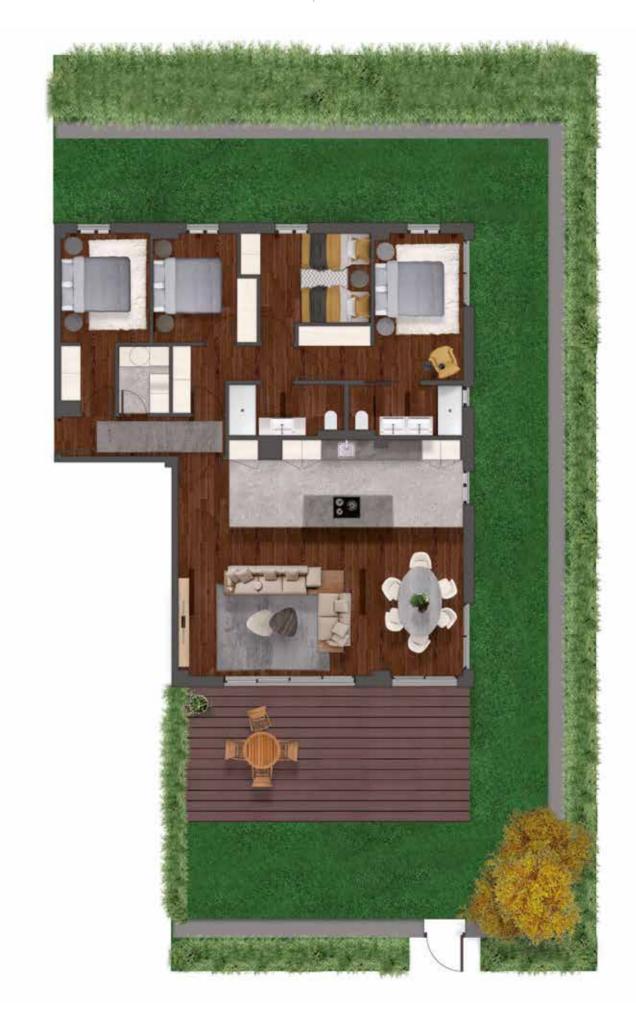

# ground floor with garden and sunken courtyard

145 m<sup>2</sup>

built-up

surface area

4 rooms — 2 bathrooms

— sea front

## ground floor with garden

152 m<sup>2</sup>

built-up

surface area

4 rooms — 2 bathrooms

## first floor

## 117 m<sup>2</sup>

built-up

surface area

3 rooms — 2 bathrooms

large terraces

INFINITUM 06 / HOMES

## first floor 80 m<sup>2</sup>

built-up

surface area

2 rooms — 2 bathrooms

## penthouse

INFINITUM

117 m<sup>2</sup>

built-up

surface area

3 rooms — 2 bathrooms