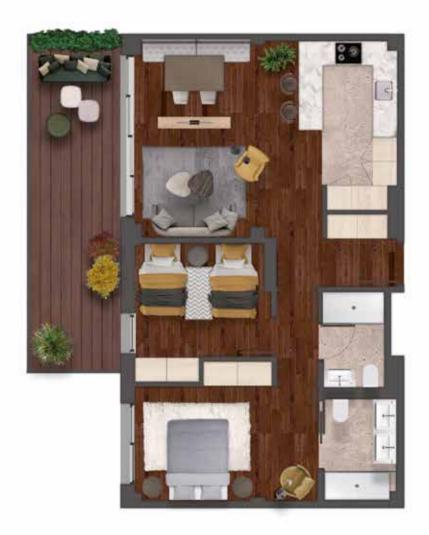

# ground floor with garden and sunken courtyard

145 m<sup>2</sup>

built-up

surface area

4 rooms — 2 bathrooms

— sea front