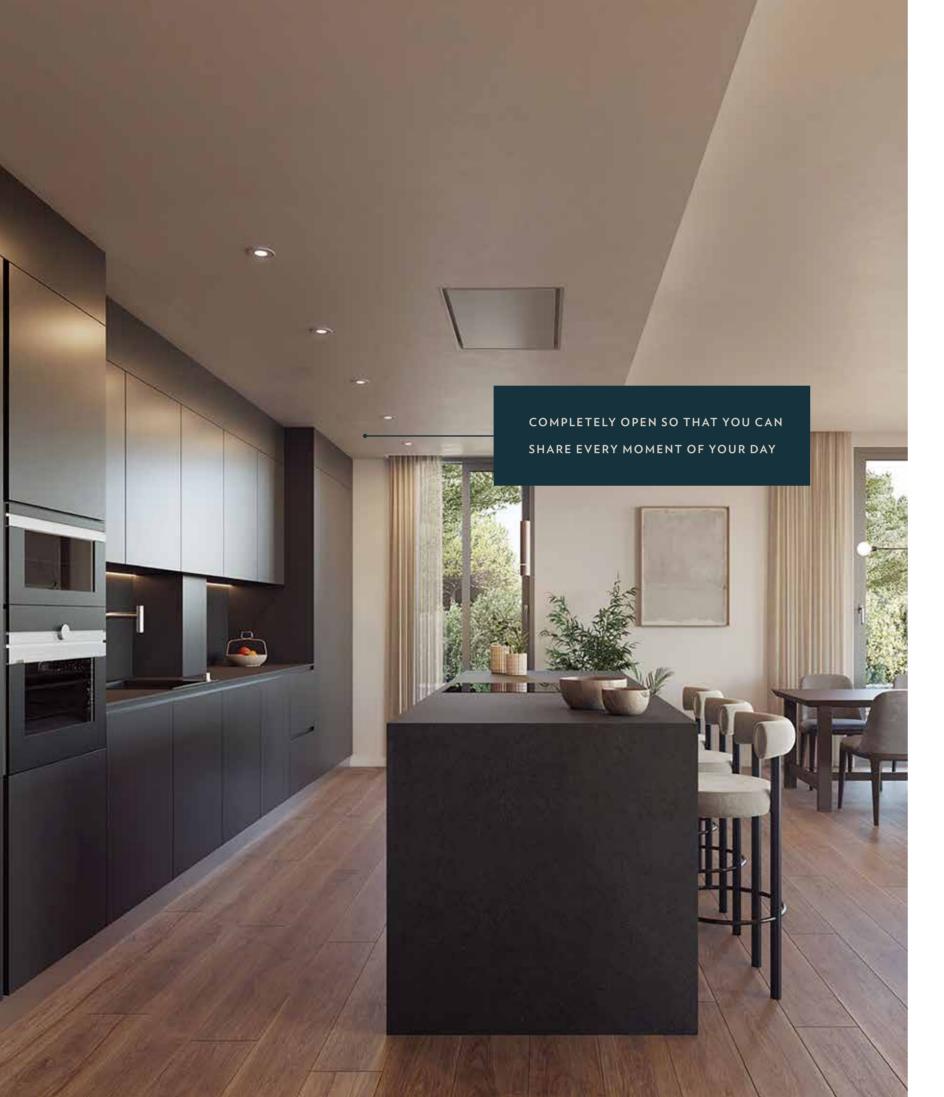

### KITCHEN AND APPLIANCES

Kitchen fittings with Santos brand high and low cupboards with a black silk antifingerprint finish. Neolith Pietra di Luna countertop and front. 50cm stainless steel sink and a Hansgrohe tap. LED lighting fitted under the top cupboards. Siemens appliances are included (oven, microwave, 70cm flexinduction hob, built-in dishwasher, built-in fridge-freezer, washing machine and tumble dryer in the laundry room). Novy extractor fan with LED lights.

CAN ENJOY A GREAT QUALITY OF LIFE THAT YOU

CAN ONLY GET FROM A BRIGHT AND SPACIOUS HOME

WITH THE BEST FURNISHINGS AND APPLIANCES.