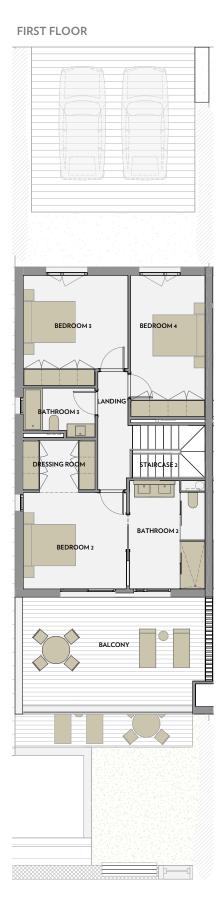

## PONENT - No 6

| PROPERTY'S SURFACE AREA |                     |
|-------------------------|---------------------|
| LIVING ROOM / DINER     | 35,5 m²             |
| KITCHEN                 | 10,0 m <sup>2</sup> |
| BEDROOM 1               | 10,3 m <sup>2</sup> |
| BEDROOM 2               | 13,2 m²             |
| BEDROOM 3               | 14,5 m²             |
| BEDROOM 4               | 13,9 m²             |
| BATHROOM 1              | 5,1 m <sup>2</sup>  |
| BATHROOM 2              | 10,4 m <sup>2</sup> |
| BATHROOM 3              | 4,3 m²              |
| LAUNDRY ROOM            | 4,9 m <sup>2</sup>  |
| DRESSING ROOM           | 4,8 m²              |
| STORAGE SPACE           | 1,6 m²              |
| ENTRANCE HALL           | 10,5 m <sup>2</sup> |
| LANDING                 | 5,0 m <sup>2</sup>  |
| STAIRCASE 1             | 3,5 m²              |
| STAIRCASE 2             | 5,0 m <sup>2</sup>  |
|                         |                     |

| PAVED TERRACE AND BALCONY | 89,1 m <sup>2</sup> |
|---------------------------|---------------------|
| GARDEN                    | 92,0 m <sup>2</sup> |
| PARKING ACCESS            | 42,3 m <sup>2</sup> |
| ·SWIMMING POOL            | 27,0 m <sup>2</sup> |
|                           |                     |