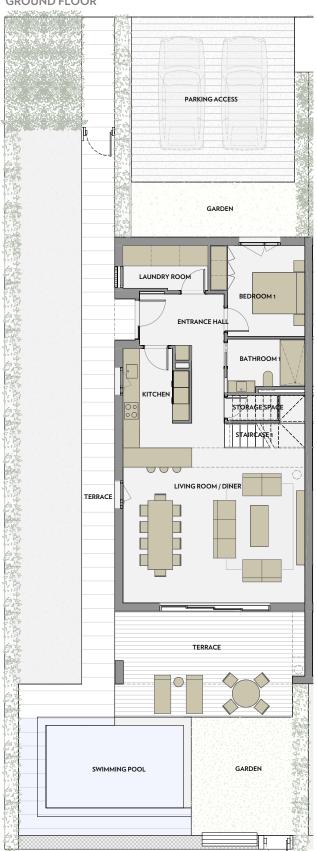

## **GROUND FLOOR**

GROUND FLOOR - GARDEN

Via Maris. Plot II of the Tourist and Recreational Centre of Vila-Seca and Salou

## PONENT - No 6

| PROPERTY'S SURFACE AREA |                     |
|-------------------------|---------------------|
| LIVING ROOM / DINER     | 35,5 m²             |
| KITCHEN                 | 10,0 m <sup>2</sup> |
| BEDROOM 1               | 10,3 m <sup>2</sup> |
| BEDROOM 2               | 13,2 m²             |
| BEDROOM 3               | 14,5 m²             |
| BEDROOM 4               | 13,9 m²             |
| BATHROOM 1              | 5,1 m <sup>2</sup>  |
| BATHROOM 2              | 10,4 m <sup>2</sup> |
| BATHROOM 3              | 4,3 m²              |
| LAUNDRY ROOM            | 4,9 m <sup>2</sup>  |
| DRESSING ROOM           | 4,8 m²              |
| STORAGE SPACE           | 1,6 m²              |
| ENTRANCE HALL           | 10,5 m <sup>2</sup> |
| LANDING                 | 5,0 m <sup>2</sup>  |
| STAIRCASE 1             | 3,5 m²              |
| STAIRCASE 2             | 5,0 m <sup>2</sup>  |
|                         |                     |

| PAVED TERRACE AND BALCONY | 89,1 m <sup>2</sup> |
|---------------------------|---------------------|
| GARDEN                    | 92,0 m <sup>2</sup> |
| PARKING ACCESS            | 42,3 m <sup>2</sup> |
| ·SWIMMING POOL            | 27,0 m <sup>2</sup> |
|                           |                     |