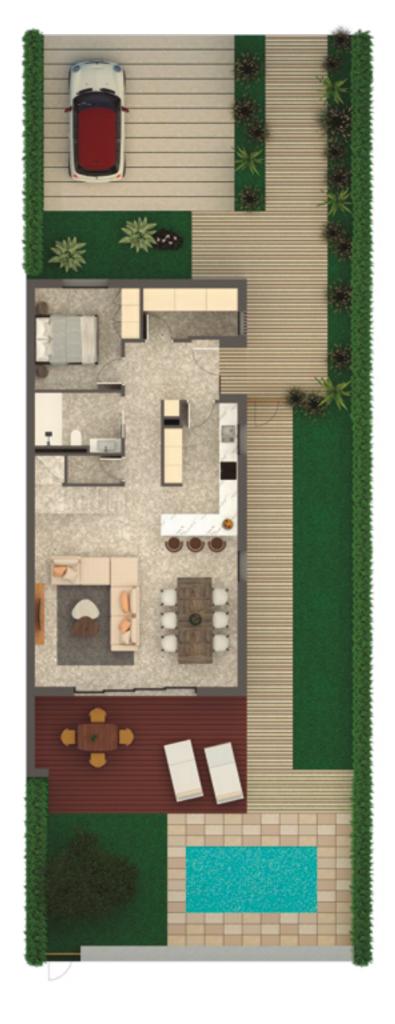

### Ponent Villas

### Semi-detached villas with a private swimming pool, a garden and large terraces.

Discover the extraordinary lifestyle that awaits you in our exclusive premium villas, where charm and privacy come together to form a unique experience.

3 BATHROOMS

TERRACE

PRIVATE SWIMMING POOL

2 PRIVATE PARKING SPACES

179 M<sup>2</sup>

Imagine living in a home immersed in nature, totally isolated from the hustle and bustle of everyday life.

With almost 180 m² distributed across two floors, these villas make incredible use of space and allow you to unwind and enjoy the privacy and serenity of your surroundings.

# Ground floor