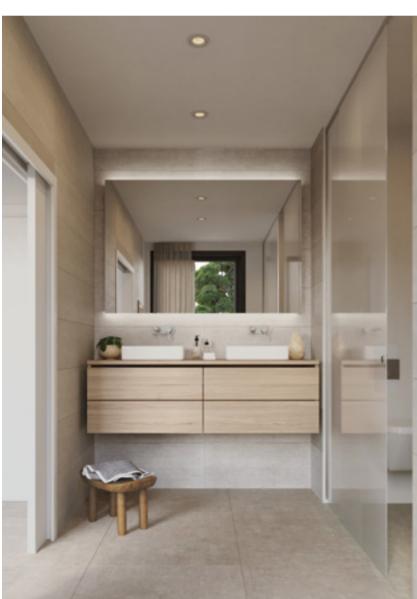

### BATHROOMS, SANITARY FIXTURES AND TAPS

Main bathroom: extra-flat shower tray with thermostatic tap and built-in Duravit shower with glass screen. Duravit L-Cube bathroom vanity unit in decorative light wood finish with 4 drawers, 2 Duravit circular porcelain washbasins and Duravit single lever mixer taps. Duravit wall-hung toilet (with cushioned lid) and partition. Fixed glass with upper and lower LED strips. Second bathroom: bathtub with Duravit thermostatic tap, white Duravit L-Cube washbasin and Duravit Good mirror. Duravit single lever mixer tap.