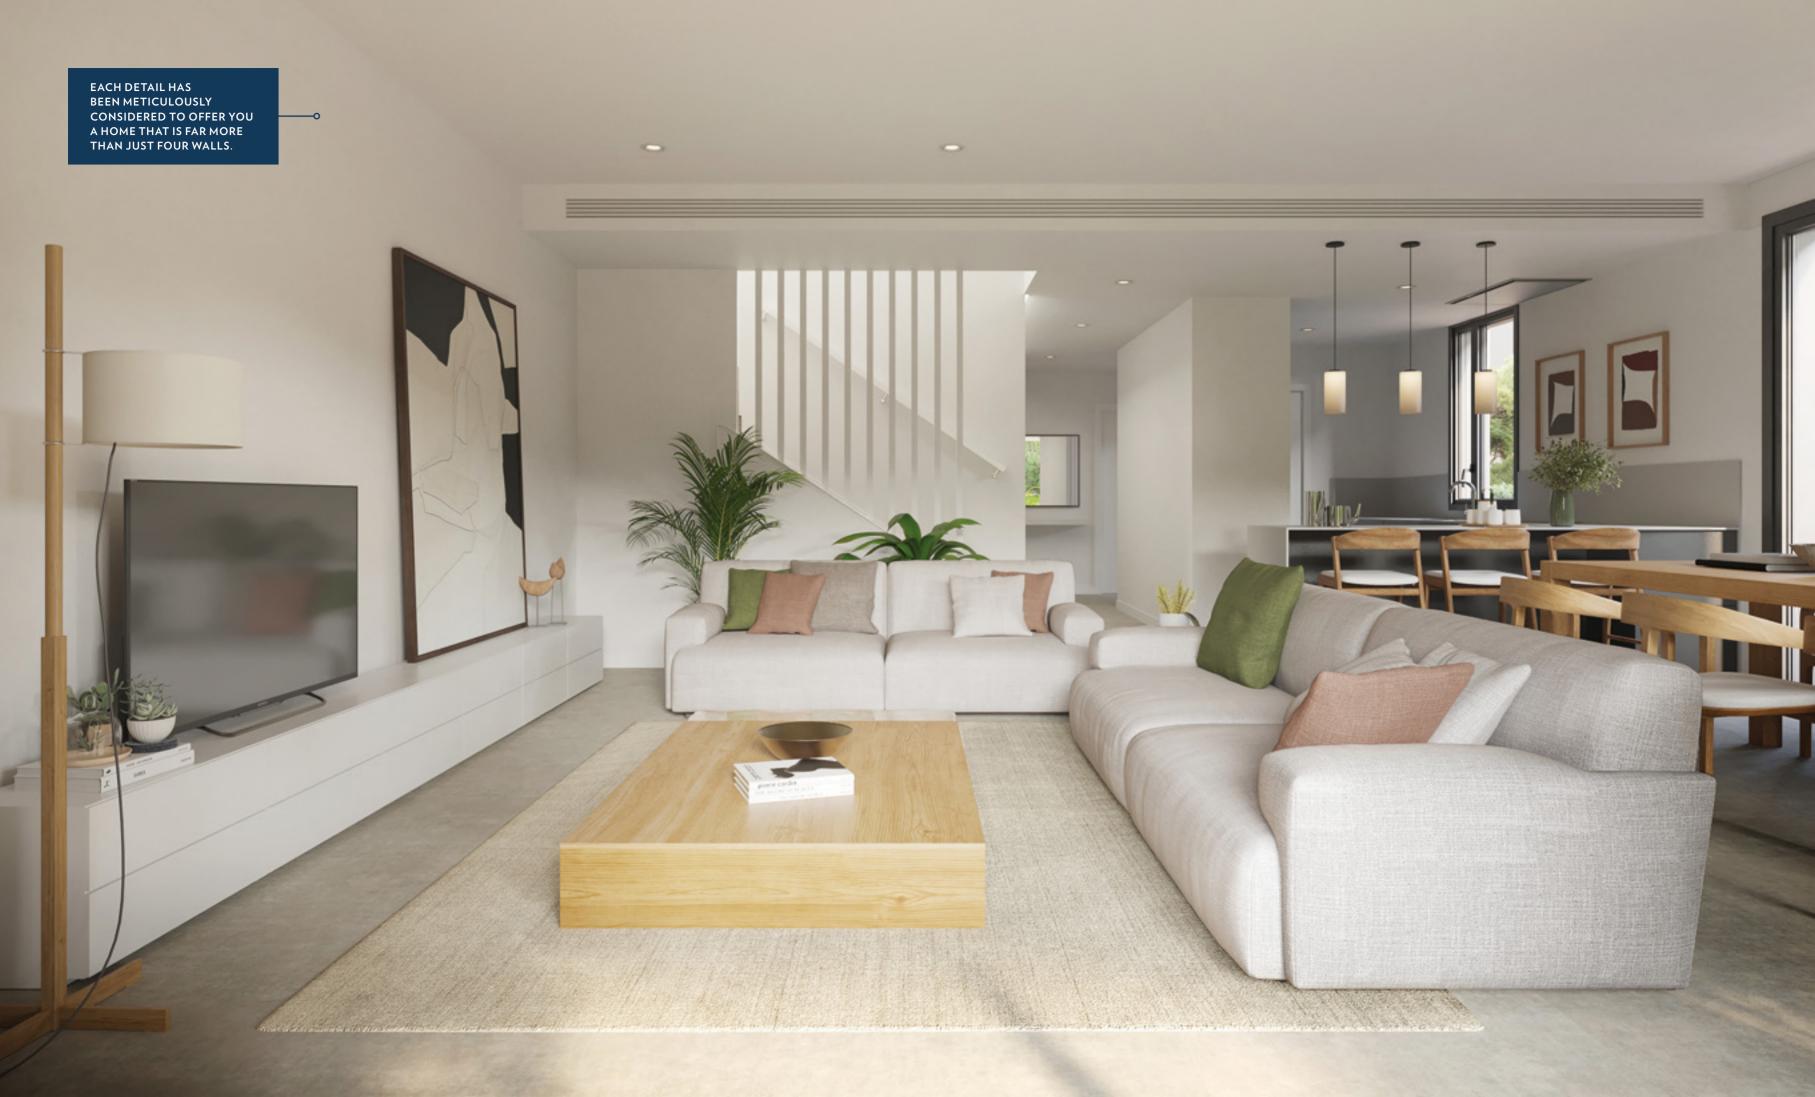

# First floor

Plans not to scale

finishes

ALL OUR PROPERTIES ARE DESIGNED SO

THAT YOU CAN ENJOY THE QUALITY OF LIFE THAT GOES

HAND-IN-HAND WITH OWNING A BRIGHT AND SPACIOUS HOME

THAT IS FULLY EQUIPPED WITH PREMIUM FINISHES AND APPLIANCES.

#### **INTERIOR PARTITIONS**

Inter-dwelling separation takes the form of a laminated double-structure plasterboard partition with independent chamber and galvanised steel sheet, self-supporting 15-mm plasterboard cladding and thermal and acoustic insulation with rock wool panels. The interior separations are double plasterboard walls with mineral wool insulation and a painted finish.

#### **COVERINGS AND FALSE CEILINGS**

The walls and ceilings are finished with plasterboard and painted with smooth matte paint. The only exception is the kitchen, where the same material as the Neolith furniture area is used. The bathrooms are lined with 30 x 90 cm Porcelanosa stoneware tiles, with a textured main wall and smooth secondary walls.

#### **FLOORING**

The inside flooring consists of 80 x 80 cm
Porcelanosa porcelain tiles. Technological wood
has been used on the outside terraces.