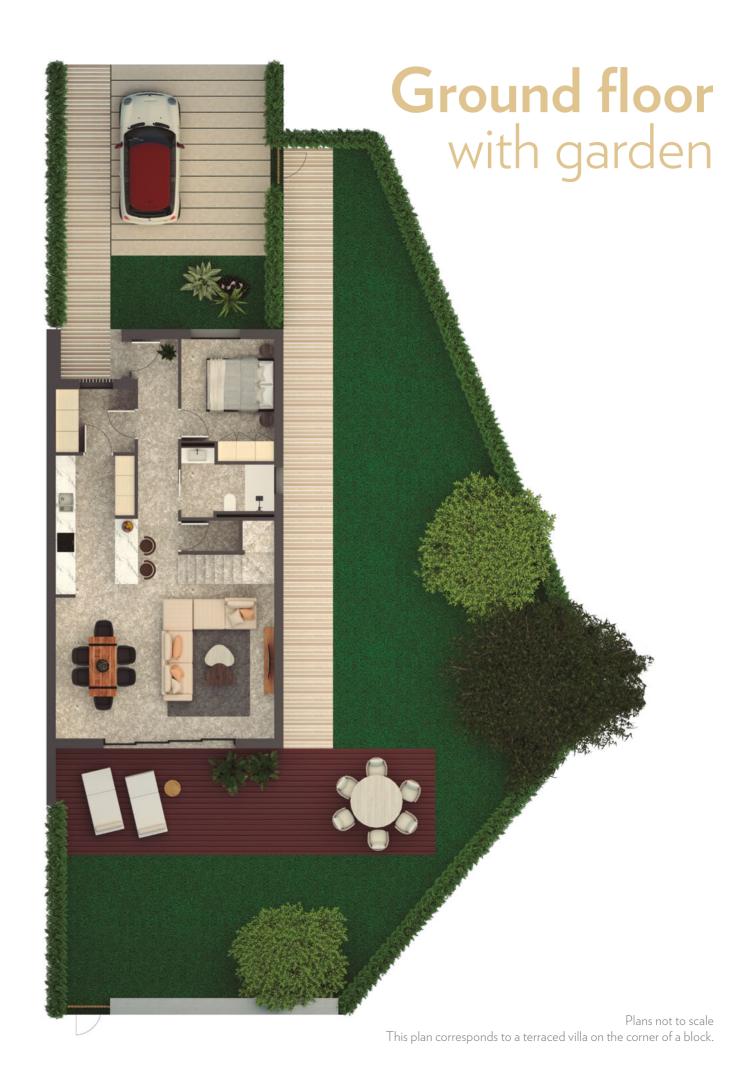

ING
ENERGY CONSUMPTION



LOW CONSUMPTION
TAPS AND TOILETS



## **Mestral** Villas

### Terraced two-floor villas with bright and spacious rooms, a terrace and a garden.

These exceptional residences, located just a stone's throw from the sea and sheltered by a beautiful natural dune, provide a unique living experience which strikes the perfect balance between elegance and comfort in an unbeatable setting.







3 GARDE BATHROOMS TERR



GARDEN AND TERRACE



COMMUNAL SWIMMING POOL



2 PRIVATE PARKING SPACES



164 M<sup>2</sup>





The proximity to the sea creates
a unique atmosphere.
Enjoy a family home that far
surpasses what is considered
to be conventional, where
the stunning architecture,
privileged location and premium
amenities come together
to create a unique home.













# Ground floor



# First floor



Plans not to scale

Plans not to scale



finishes

ALL OUR PROPERTIES ARE DESIGNED SO

THAT YOU CAN ENJOY THE QUALITY OF LIFE THAT GOES

HAND-IN-HAND WITH OWNING A BRIGHT AND SPACIOUS HOME

THAT IS FULLY EQUIPPED WITH PREMIUM FINISHES AND APPLIANCES.

BOSCH SANTOS

Neolìth SIEMENS

DDURAVIT BLANCO

PORCELANOSA hansgrohe



#### **FAÇADES**

The external façades consist of light-coloured, ribbed, extruded ceramic slabs with smooth edges and thermal insulation with rockwool panels. There are metal railings with stainless steel handrails and uprights and a rhomboidal mesh with stainless steel finish.



#### **ROOFS**

There are non-trafficable inverted roofs with a gravel finish in the rooftop's communal areas, with access for facility maintenance staff.