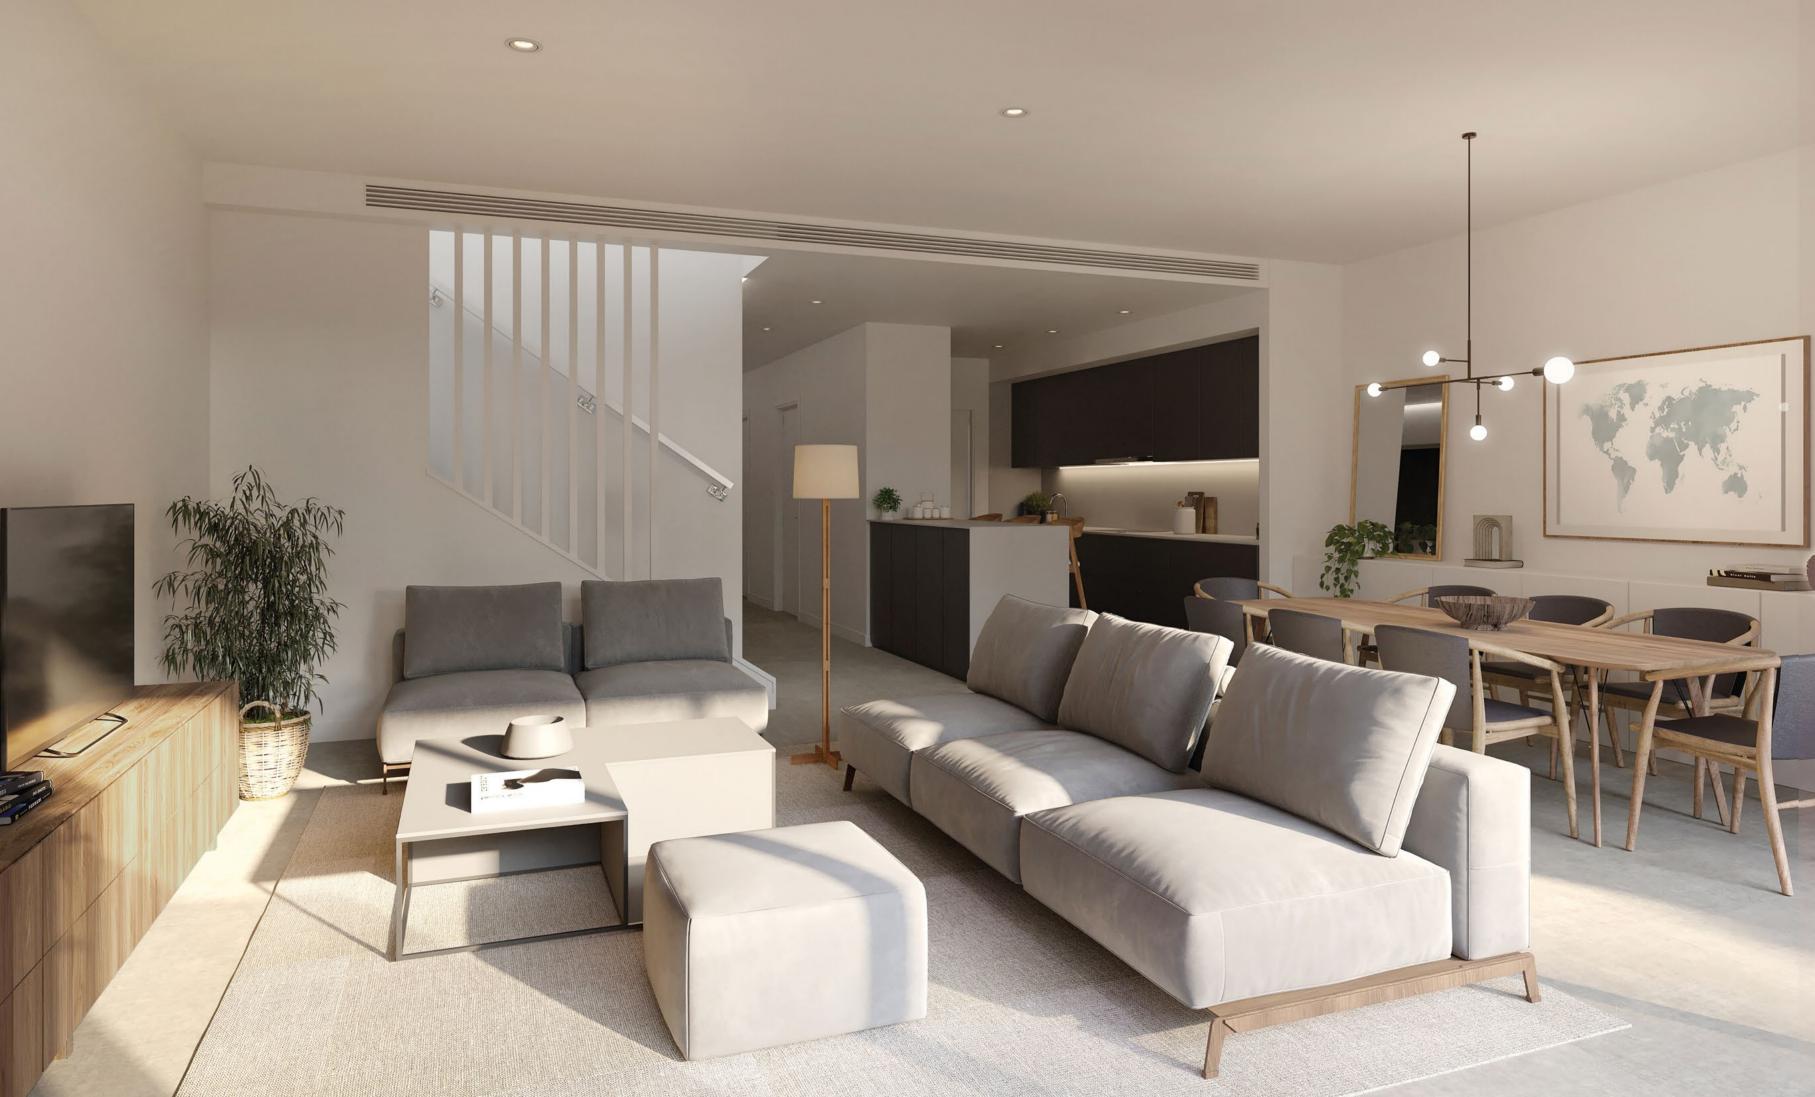

# Ground floor

#### KITCHENS AND APPLIANCES

The kitchen is complete with high and low Santos kitchen units, with a silky black anti-fingerprint finish. Neolith Pietra di Luna worktops and fronts. Hansgrohe 50-cm stainless steel sink and tap. LED lighting underneath the high kitchen units. Bosch appliances (oven, microwave, 70-cm flex induction hob, built-in dishwasher, built-in fridge-freezer) are included. Bosch ceiling hood with LED lights.

#### **COVERINGS AND FALSE CEILINGS**

The walls and ceilings are finished with plasterboard and painted with smooth matte paint. The only exception is the kitchen, where the same material as the Neolith furniture area is used. The bathrooms are lined with 30 x 90 cm Porcelanosa stoneware tiles, with a textured main wall and smooth secondary walls.