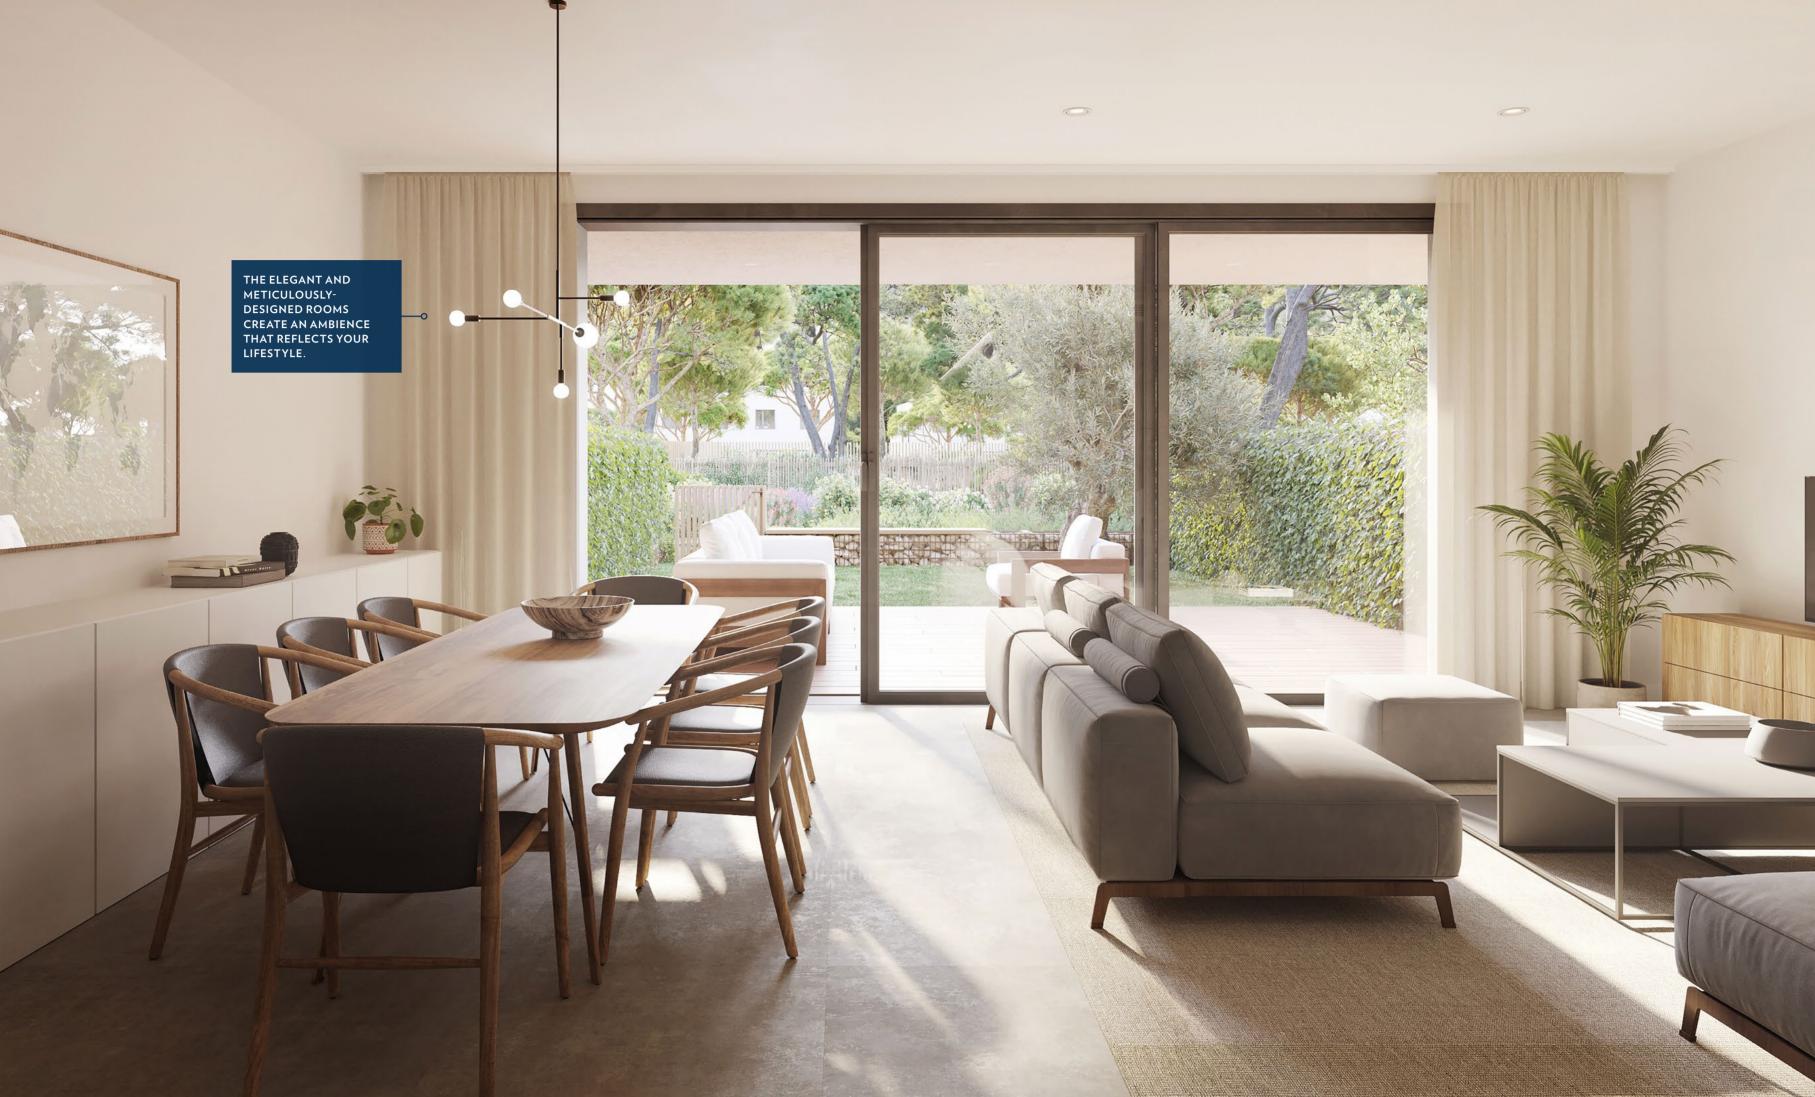

# First floor

Plans not to scale

Plans not to scale

finishes

ALL OUR PROPERTIES ARE DESIGNED SO

THAT YOU CAN ENJOY THE QUALITY OF LIFE THAT GOES

HAND-IN-HAND WITH OWNING A BRIGHT AND SPACIOUS HOME

THAT IS FULLY EQUIPPED WITH PREMIUM FINISHES AND APPLIANCES.

#### **FLOORING**

The inside flooring consists of 80 x 80 cm
Porcelanosa porcelain tiles. Technological wood
has been used on the outside terraces.

#### CARPENTRY AND EXTERIOR GLAZING

Lacquered aluminium carpentry with thermal break using Climalit glass. There are tilt and turn doors in the bedrooms and kitchens and sliding doors in the dining rooms and leading to the balconies. There are motorised aluminium roller shutters with injected insulation.