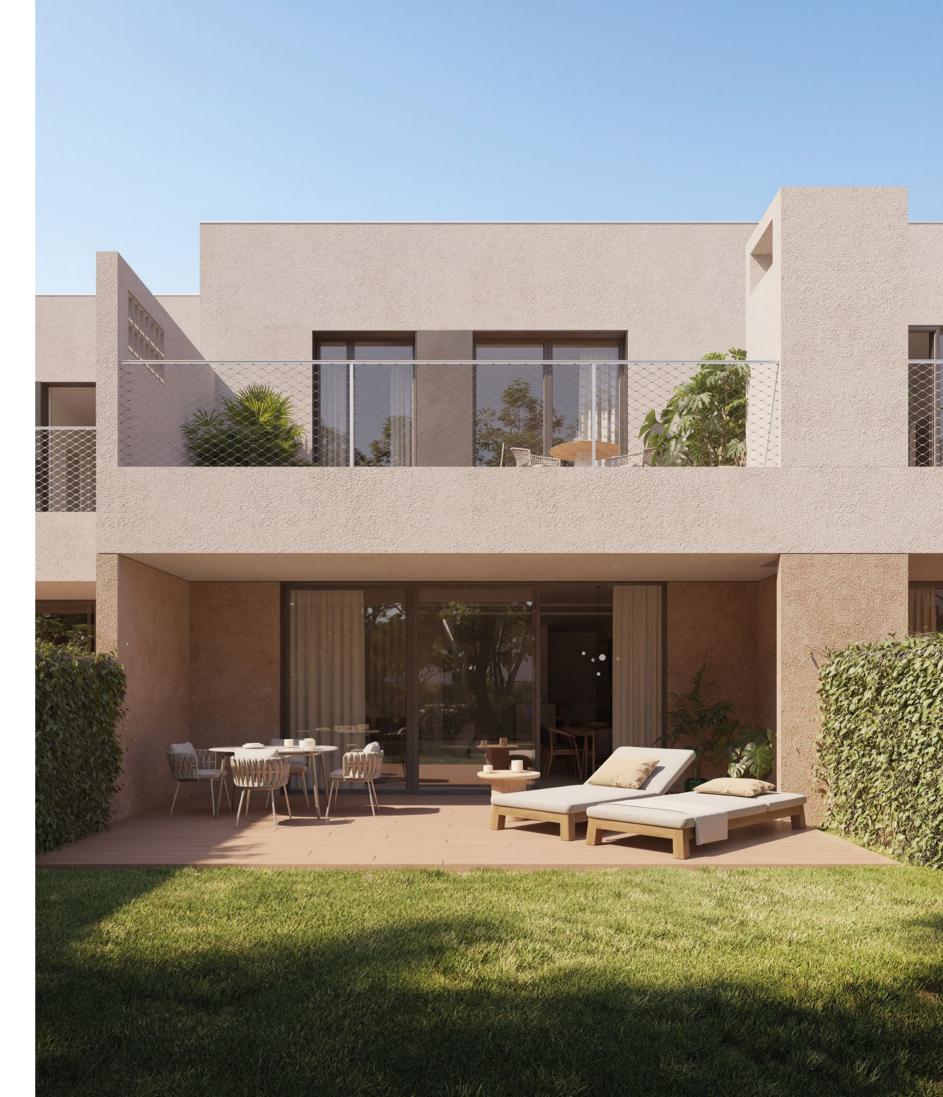

### Terraced two-floor villas with bright and spacious rooms, a terrace and a garden.

These exceptional residences, located just a stone's throw from the sea and sheltered by a beautiful natural dune, provide a unique living experience which strikes the perfect balance between elegance and comfort in an unbeatable setting.

3 GARDE BATHROOMS TERR

GARDEN AND TERRACE

COMMUNAL SWIMMING POOL

2 PRIVATE PARKING SPACES

164 M<sup>2</sup>

The proximity to the sea creates
a unique atmosphere.
Enjoy a family home that far
surpasses what is considered
to be conventional, where
the stunning architecture,
privileged location and premium
amenities come together
to create a unique home.

#### **ROOFS**

There are non-trafficable inverted roofs with a gravel finish in the rooftop's communal areas, with access for facility maintenance staff. The roofs of the private balconies have a technological wood finish.

#### **FLOORING**

The inside flooring consists of 80 x 80 cm
Porcelanosa porcelain tiles. Technological wood
has been used on the outside terraces.