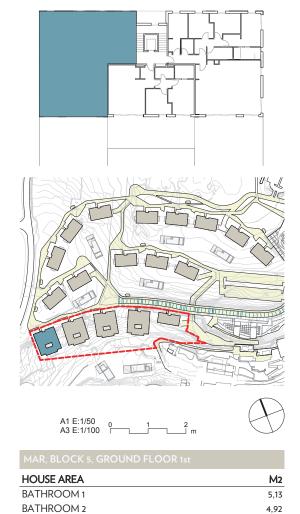

## WELCOME TO EVERYTHING

VIA MARIS. PLOT II OF THE RECREATIONAL AND TOURIST CENTER OF VILA-SECA AND SALOU

| CORRIDOR                          | 5,53            |
|-----------------------------------|-----------------|
| LIVING ROOM- DINING ROOM          | 42,25           |
| BEDROOM 1                         | 15,21           |
| BEDROOM 2                         | 10,27           |
| BEDROOM 3                         | 9,57            |
| BEDROOM 4                         | 11,66           |
| HALL                              | 5,90            |
| LAUNDRY                           | 3,02            |
| TOTAL USABLE AREA                 | 130,97          |
| TOTAL BUILT AREA                  | 152,17          |
|                                   |                 |
| TOTAL BUILT AREA WITH COMMON AREA | 162,30          |
| GARDEN TERRACE<br>PAVED TERRACE   | 93,50<br>111,84 |
| TOTAL USABLE AREA EXTERIOR        | 205,34          |
|                                   |                 |

KITCHEN

4,92

17,51

NOTE: This map is orientative and subject to possible modifications of a technical nature or imposed by authorized bodies. The total built area does not include exterior surfaces.