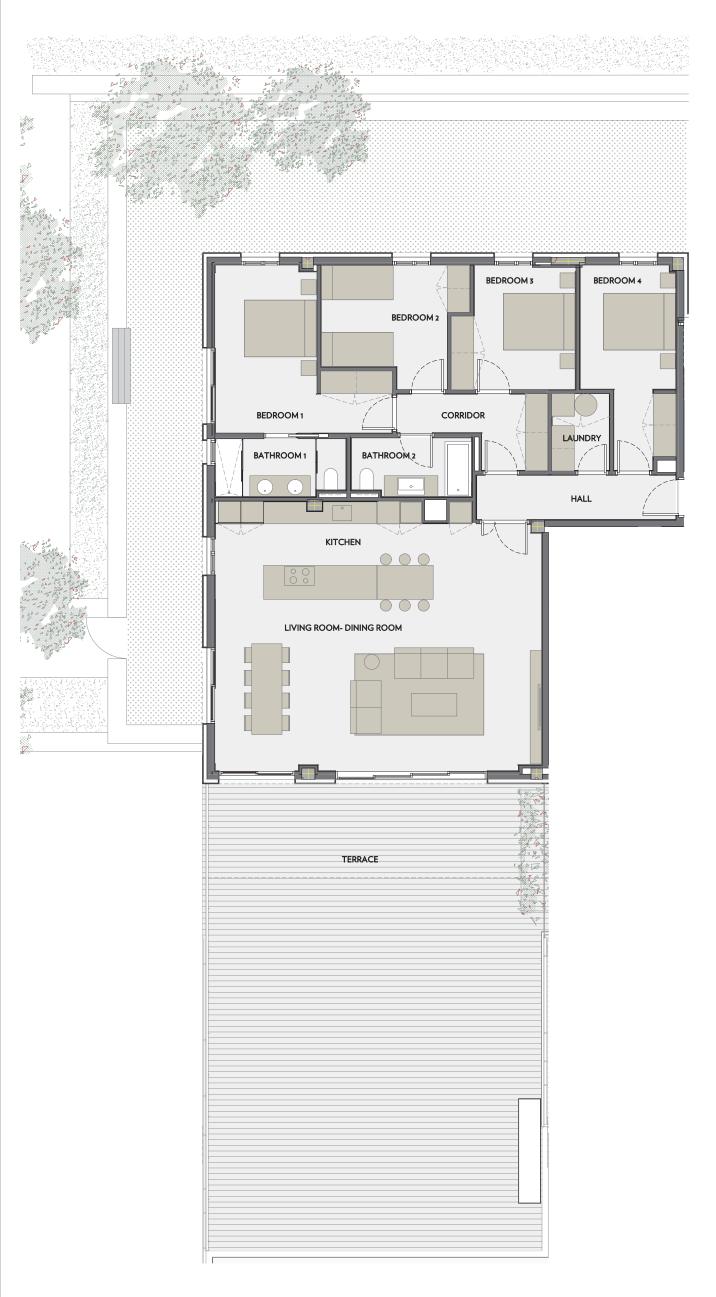

## WELCOME TO EVERYTHING

VIA MARIS. PLOT II OF THE RECREATIONAL AND TOURIST CENTER OF VILA-SECA AND SALOU

| CORRIDOR                          | 5,53            |
|-----------------------------------|-----------------|
| LIVING ROOM- DINING ROOM          | 42,25           |
| BEDROOM 1                         | 15,21           |
| BEDROOM 2                         | 10,27           |
| BEDROOM 3                         | 9,57            |
| BEDROOM 4                         | 11,66           |
| HALL                              | 5,90            |
| LAUNDRY                           | 3,02            |
| TOTAL USABLE AREA                 | 130,97          |
| TOTAL BUILT AREA                  | 152,17          |
|                                   |                 |
| TOTAL BUILT AREA WITH COMMON AREA | 162,30          |
| GARDEN TERRACE<br>PAVED TERRACE   | 93,50<br>111,84 |
| TOTAL USABLE AREA EXTERIOR        | 205,34          |
|                                   |                 |

KITCHEN

4,92

17,51

NOTE: This map is orientative and subject to possible modifications of a technical nature or imposed by authorized bodies. The total built area does not include exterior surfaces.