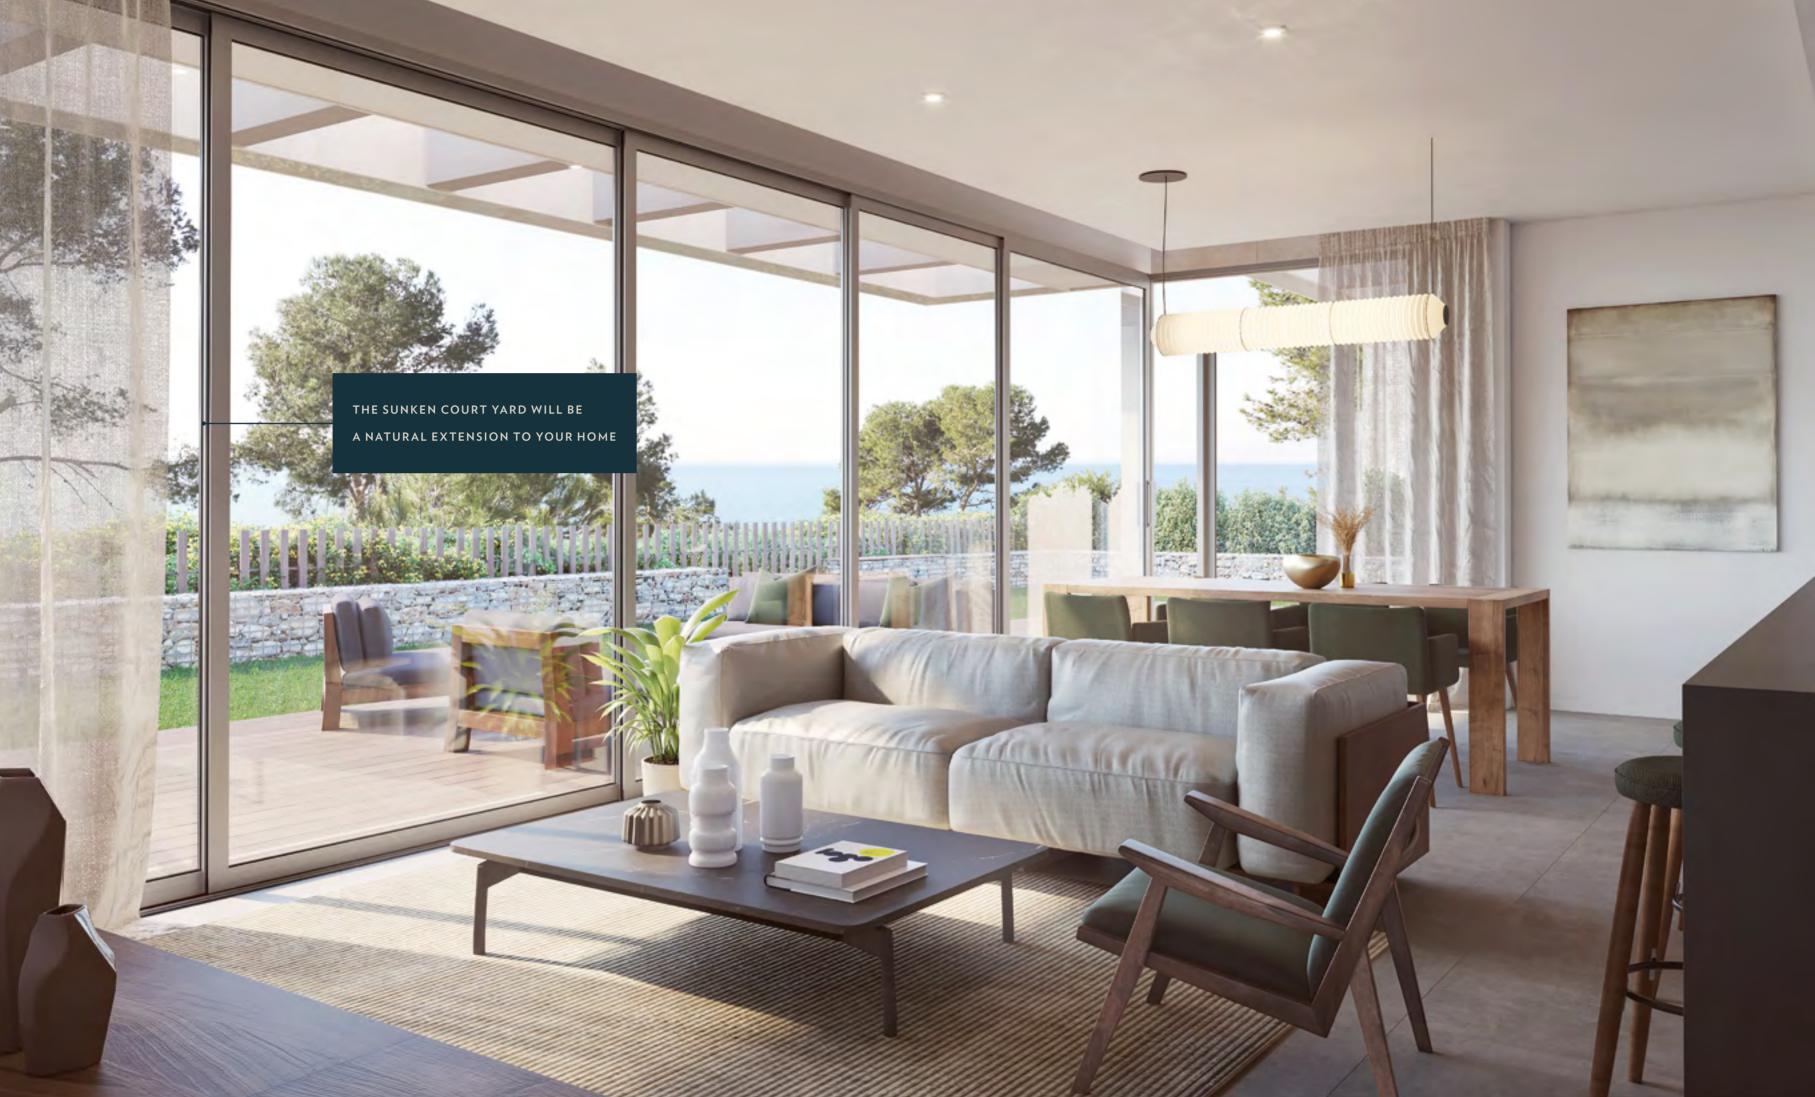

## ground floor with garden and sunken courtyard

145 m<sup>2</sup>

built-up

surface area

4 rooms – 2 bathrooms

— sea front