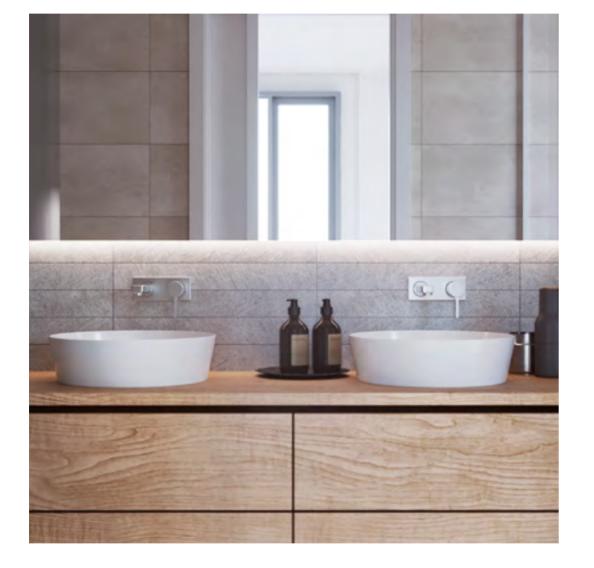

### CLADDING AND FALSE CEILINGS

Walls and ceilings in plasterboard painted in plain matte paint, except for the kitchens, which will be panelled in Neolith, the same material as the furnished area. Bathrooms fitted with Porcelanosa stoneware tiles, measuring 30x90cm, textured on the main wall and smooth on the other walls.

### BATHS, TOILETS AND SINKS

Main bathroom: extra flat shower tray with thermostatic tap and a Duravit built-in shower system; glass shower screen. Duravit L-Cube bathroom furniture in a light wood finish with 4 drawers, 2 Duravit circular porcelain wash basins and single-lever taps. Wall-hung toilet (with a slow-close seat) from the Duravit brand. Fixed mirror with a top and bottom LED strip. Secondary bathroom: bathtub with a Duravit thermostatic tap, bathroom cabinet with a washbasin, model ME by Stark + D-Neo in white from Duravit, along with a mirror with integrated lighting, Duravit "good" version. Duravit single-lever tap.