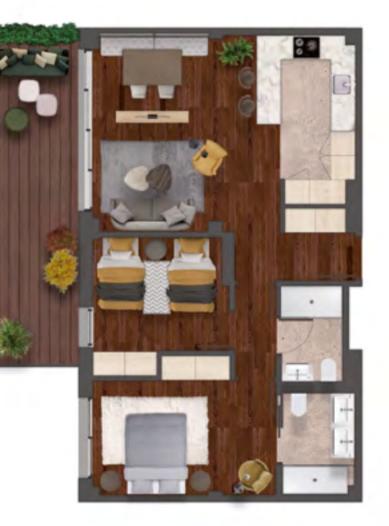

### 3 rooms – 2 bathrooms

— large terraces

06 / HOMES

## first floor 80 m<sup>2</sup>

built-up

surface area

2 rooms — 2 bathrooms

SPLIT INTO DIFFERENT SPACES, YOUR

DENLY YEARY IN INCOME