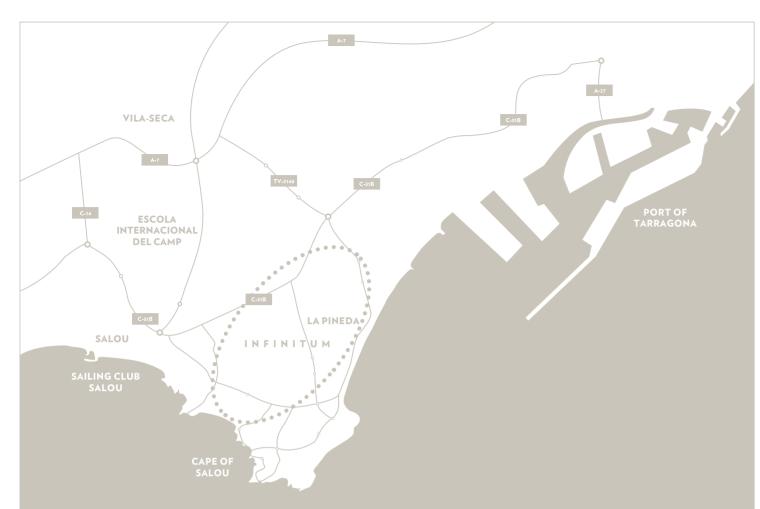

# Costa Daurada

INFINITUM

### just 10 km from Tarragona

10 min from Tarragona and 85 min from Barcelona

High-speed train station, 30 min away

Barcelona, 85 min by road on C33 or A7

Barcelona Airport, 65 min away. Reus Airport, 15 min away

Escola Internacional del Camp, 10 min away by car

Salou Sailing Club, 10 min away by car

AS THE FORMER CAPITAL OF ROMAN HISPANIA, TARRAGONA IS BRIMMING WITH HISTORY. THE BEAUTY OF ITS SURROUNDINGS ALONG ITS CULTURAL OFFERINGS, THE QUALITY OF ITS FOOD AND THE RANGE OF SERVICES FILL THE CITY WITH LIFE.