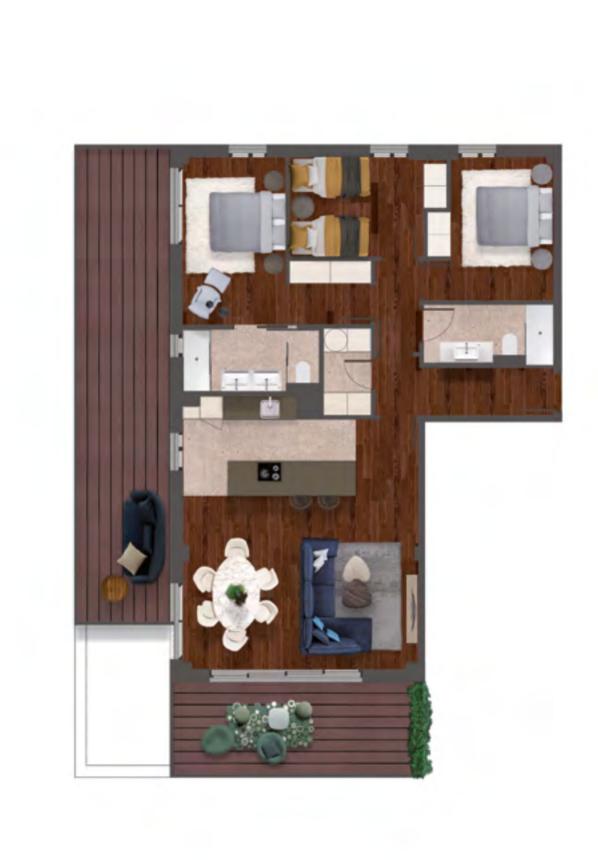

# ground floor with garden 152 m<sup>2</sup>

built-up

surface area

4 rooms – 2 bathrooms

06 / HOMES

Escola Internacional del Camp, 10 min away by car

Salou Sailing Club, 10 min away by car

AS THE FORMER CAPITAL OF ROMAN HISPANIA, TARRAGONA IS BRIMMING WITH HISTORY. THE BEAUTY OF ITS SURROUNDINGS ALONG ITS CULTURAL OFFERINGS, THE QUALITY OF ITS FOOD AND THE RANGE OF SERVICES FILL THE CITY WITH LIFE.