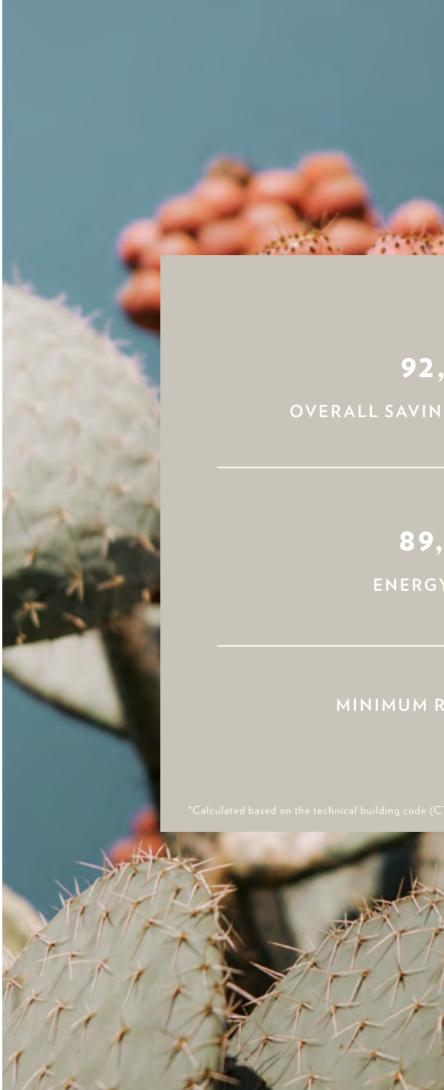

### 92,31 %

### OVERALL SAVINGS ON EMISSIONS\*

### 89,55 %

MINIMUM ROAD TRAFFIC