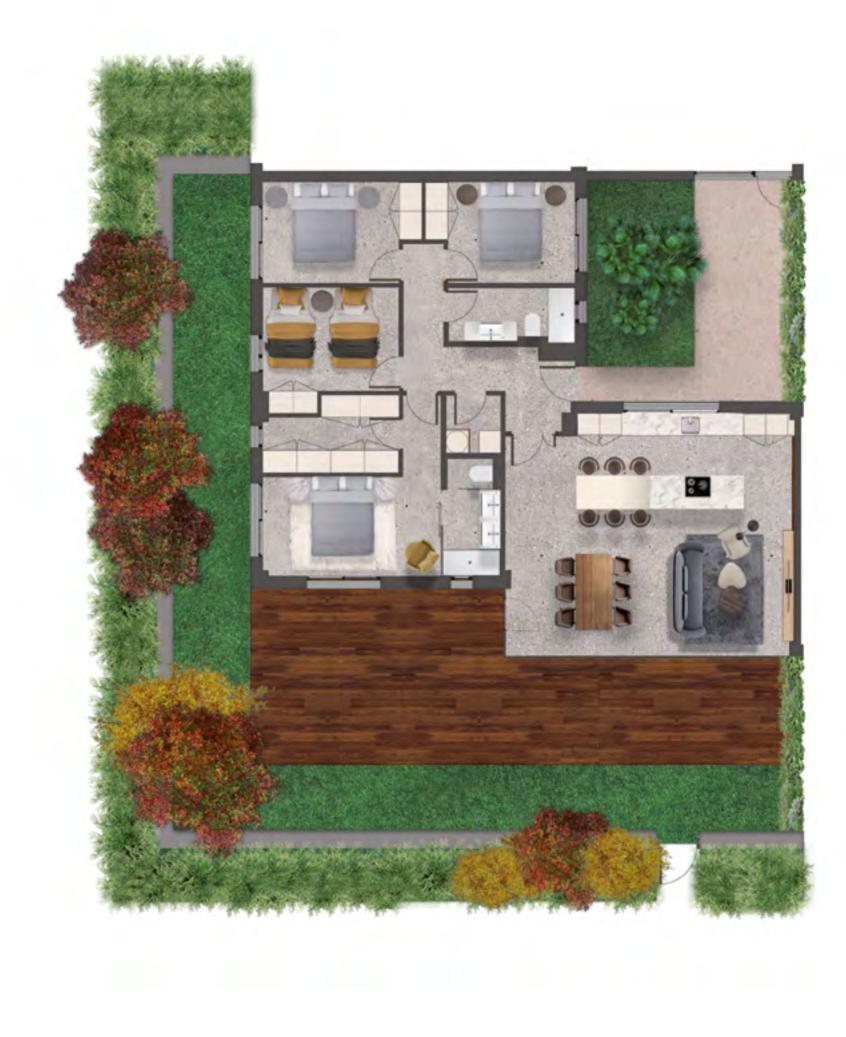

## ground floor with garden and sunken courtyard

145 m<sup>2</sup>

built-up

surface area

4 rooms – 2 bathrooms

— sea front

# ground floor with garden 152 m<sup>2</sup>

built-up

surface area

4 rooms – 2 bathrooms

06 / HOMES