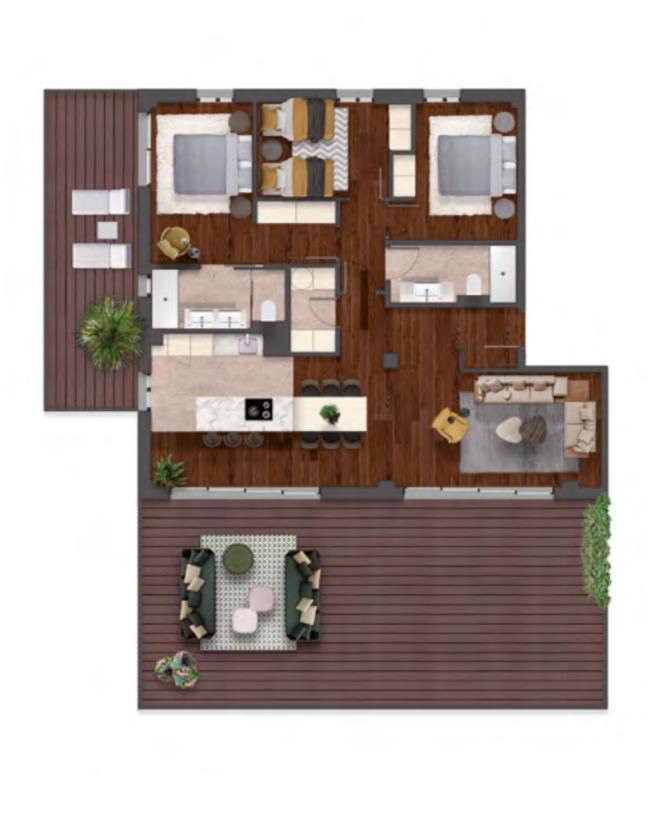

# welcome to your new home

THESE ARE THE DIFFERENT HOMES THAT WE HAVE THOUGHT OUT FOR YOUR NEW LIFE. YOU JUST NEED TO CHOOSE THE ONE THAT'S BEST FOR YOUR NEEDS IN TERMS OF SPACE, NUMBER OF ROOMS OR TYPE OF HOME.

## ground floor with garden and sunken courtyard

145 m<sup>2</sup>

built-up

surface area

4 rooms – 2 bathrooms

— sea front

# ground floor with garden 152 m<sup>2</sup>

built-up

surface area

4 rooms – 2 bathrooms

06 / HOMES

## first floor 117 m<sup>2</sup>

built-up

surface area

### 3 rooms – 2 bathrooms

— large terraces

06 / HOMES

## first floor 80 m<sup>2</sup>

built-up

surface area

2 rooms — 2 bathrooms

SPLIT INTO DIFFERENT SPACES, YOUR

DENLY YEARY IN INCOME

## penthouse

117 m<sup>2</sup>

built-up

surface area

3 rooms – 2 bathrooms