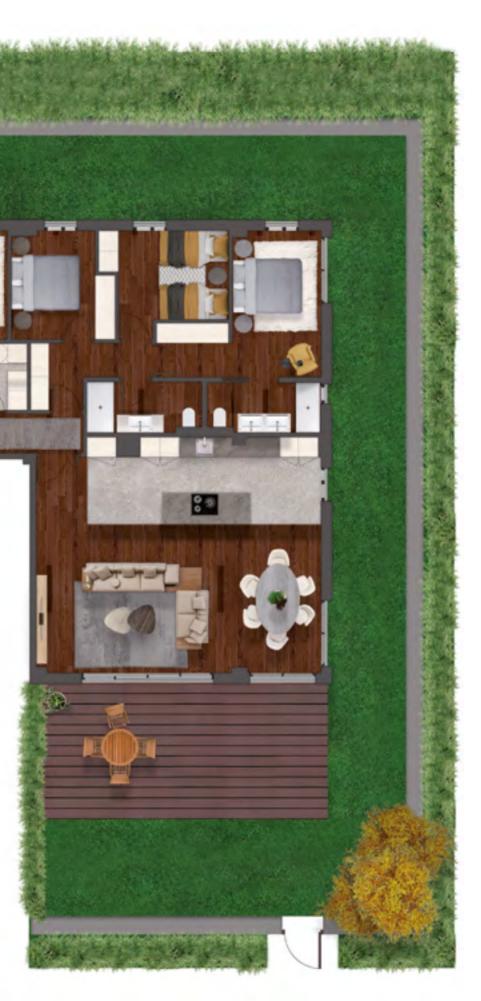

# ground floor with garden 152 m<sup>2</sup>

built-up

surface area

4 rooms – 2 bathrooms

06 / HOMES

## first floor 117 m<sup>2</sup>

built-up

surface area

### 3 rooms – 2 bathrooms

— large terraces

06 / HOMES