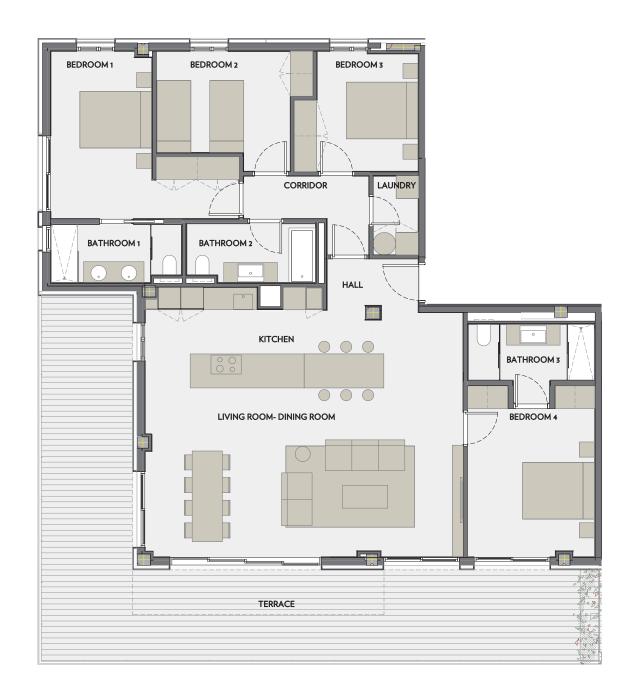

## VIA MARIS. PLOT II OF THE RECREATIONAL AND TOURIST CENTER OF VILA-SECA AND SALOU

| MAR, BLOCK 5, FIRST FLOOR 1st     |        |
|-----------------------------------|--------|
| HOUSE AREA                        | M2     |
| BATHROOM 1                        | 5,10   |
| BATHROOM 2                        | 5,11   |
| BATHROOM 3                        | 5,49   |
| KITCHEN                           | 14,90  |
| CORRIDOR                          | 4,71   |
| LIVING ROOM- DINING ROOM          | 41,96  |
| BEDROOM 1                         | 15,39  |
| BEDROOM 2                         | 10,70  |
| BEDROOM 3                         | 9,52   |
| BEDROOM 4                         | 14,31  |
| HALL                              | 3,10   |
| LAUNDRY                           | 2,41   |
| TOTAL USABLE AREA                 | 132,70 |
| TOTAL BUILT AREA                  | 157,01 |
| TOTAL BUILT AREA WITH COMMON AREA | 167,50 |

TOTAL USABLE AREA EXTERIOR

54,75