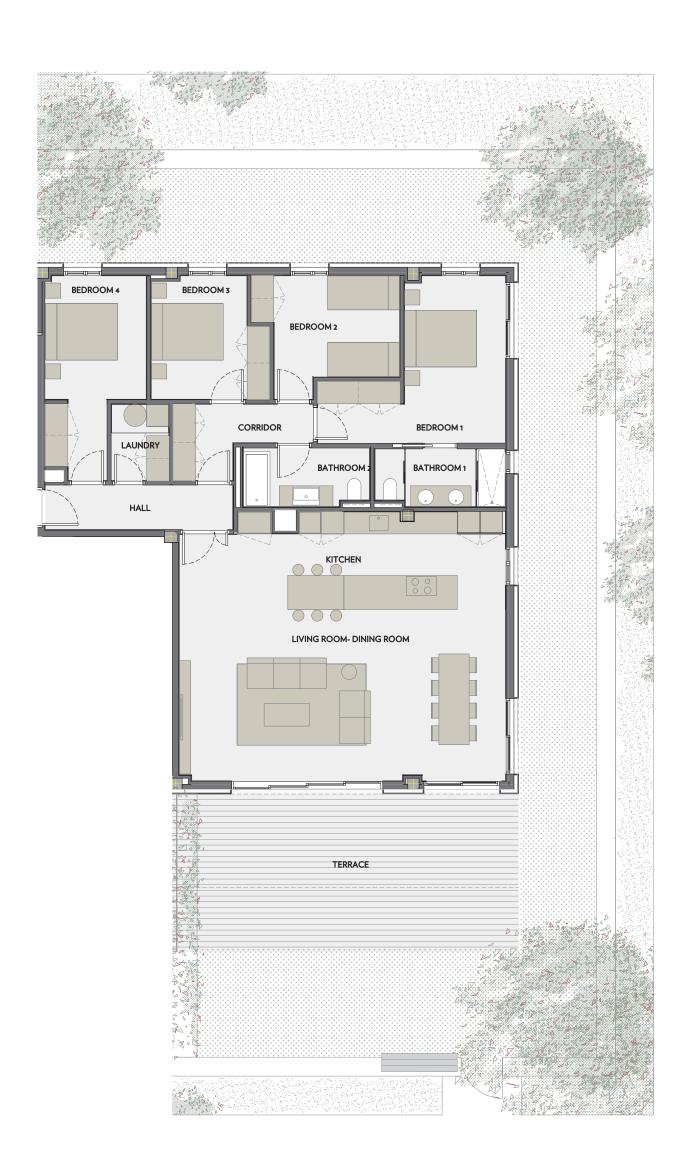

## VIA MARIS. PLOT II OF THE RECREATIONAL AND TOURIST CENTER OF VILA-SECA AND SALOU

| · —                               |        |
|-----------------------------------|--------|
| GREGAL, BLOCK 3, GROUND FLOOR 3rd |        |
| HOUSE AREA                        | M2     |
| BATHROOM 1                        | 5,13   |
| BATHROOM 2                        | 4,92   |
| KITCHEN                           | 17,51  |
| CORRIDOR                          | 5,53   |
| LIVING ROOM- DINING ROOM          | 42,25  |
| BEDROOM 1                         | 15,21  |
| BEDROOM 2                         | 10,27  |
| BEDROOM 3                         | 9,57   |
| BEDROOM 4                         | 11,66  |
| HALL                              | 5,90   |
| LAUNDRY                           | 3,02   |
| TOTAL USABLE AREA                 | 130,97 |
| TOTAL BUILT AREA                  | 152,17 |
| TOTAL BUILT AREA WITH COMMON AREA | 164,00 |
| GARDEN TERRACE                    | 123,84 |
| PAVED TERRACE                     | 38,56  |
| TOTAL USABLE AREA EXTERIOR        | 162,40 |